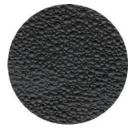

# Perforated Vinyl

Bone VH6

White VH5

Black VH7

Black #11

Light Parchment/ Bone #12