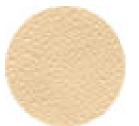

# Perforated Vinyl

Bone VH6

White VH5

Black VH7

Black #11

Light Parchment/ Bone #12