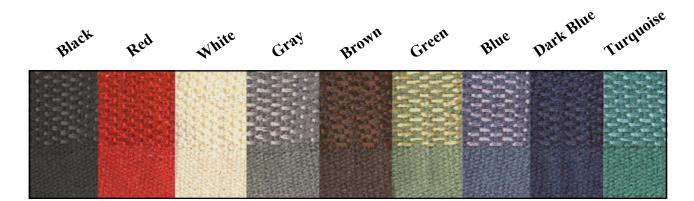

## Vinyl Windlace Color Choices

**Ivy Gold** 

Green

Aqua

Black

**Dark Blue** 

Saddle

**Light Blue** 

**Ginger** 

Maroon

Light Parchment

Red