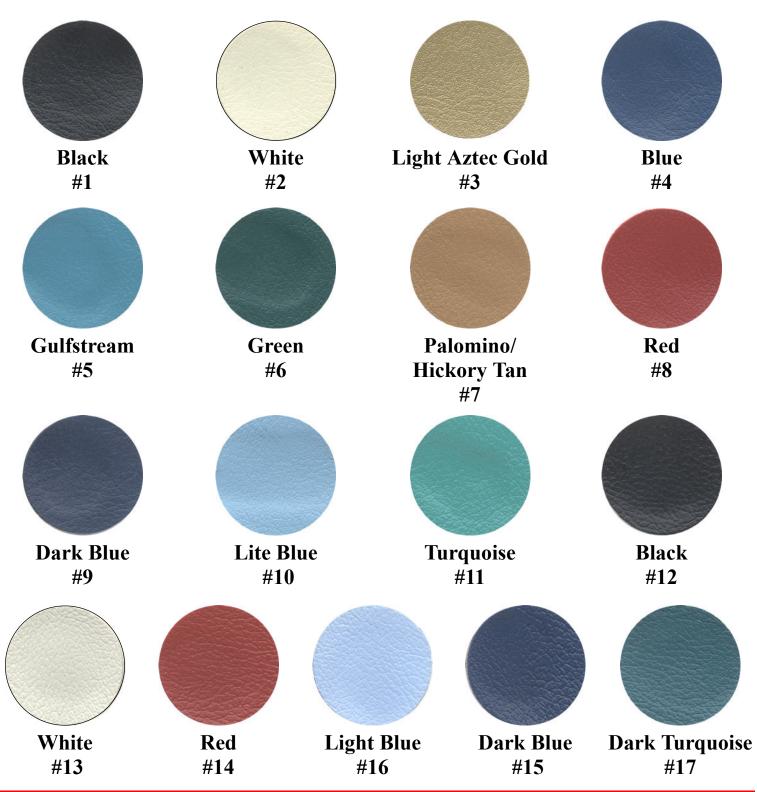

## **Vinyl Color Choices**

O. BOX 238 • LOCKPORT, NY • 14095-0238 PHONE 716-433-1500 FAX: (716) 433-1172 TOLL FREE: (800) 777-0948

1958 - 1966 Thunderbird Color Sample Card

## **Vinyl Color Choices**

Light Turquoise #18

Dark Green #19

Light Green #20

Brown/ Beige #21

Light Beige #22

Black #23

Light Blue Metallic #24

Turquoise Metallic #25

Light Beige/ Pearl White #26

Light Silver Blue Metallic #27

Medium Chestnut/ Rust Metallic #28

Black #29

**Red** #30

Medium Blue #31

Light Blue #32

Medium Turquoise #33

O. BOX 238 • LOCKPORT, NY • 14095-0238 PHONE 716-433-1500 FAX: (716) 433-1172 TOLL FREE: (800) 777-0948