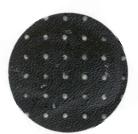

# Perforated Vinyl

Bone VH6

White VH5

Black VH7

Black #11

Light Parchment/ Bone #12