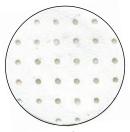

# Perforated Vinyl

Bone VH6

White VH5

Black VH7

Black #11

Light Parchment/ Bone #12