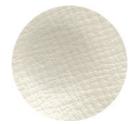

### **Vinyl Color Choices**

Light Turquoise #34

Light Beige/ Pearl White #35

Light Rose Beige #36

Light Rose Beige #37

Medium Silver Blue #38

Light Silver Blue #39

Light Gold/ Silver Gold #40